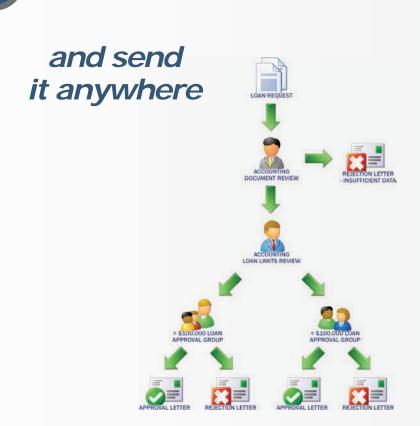

## PaperVision® Enterprise WorkFlow

What if you could **speed up every process** in your organization?

Western Guaranty Fund Services improved efficiency by more than 500 hours per year.

THAT'S EFFICIENCYN